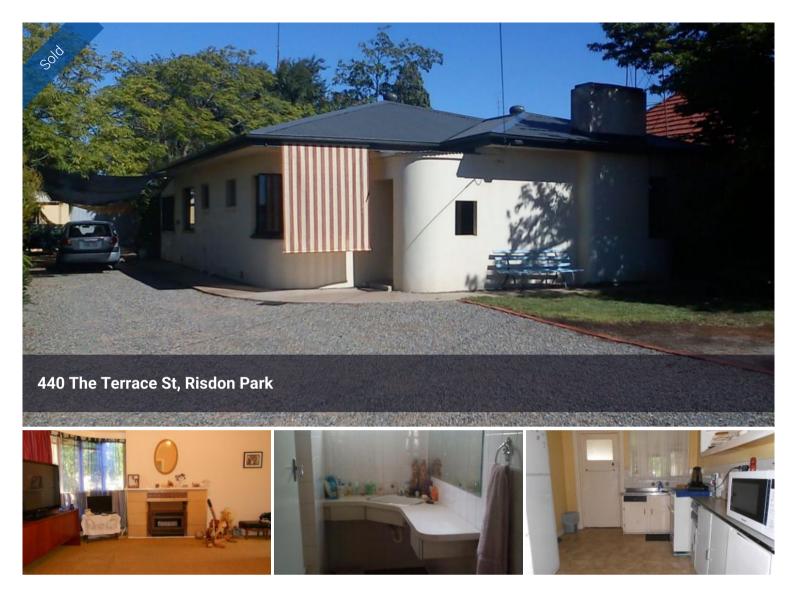

## **EXCELLENT FIRST HOME**

Ideally located close to schools and the golf course this solid home offers 3 b/rooms (main ens, bir), spacious lounge with ref. a/cond flowing through to the dining room and kitchen. The bathroom presents to a neat standard and the laundry offers the convenience of a second shower. For the teenager or visitors there's a seperate flat which is adjacent to the shed. Set on a good size allotment with a new roof this home is ready to take to the next level.

🛏 3 🔊 2

| Price         | SOLD        |
|---------------|-------------|
| Property Type | Residential |
| Property ID   | 909         |