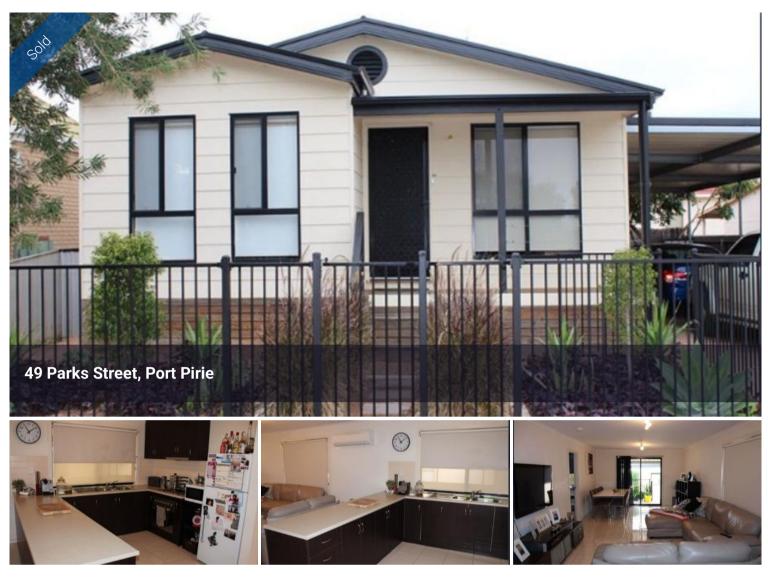

## **GREAT 1ST HOME OR INVESTMENT**

A beautifully presented property with modern decor and features formal lounge, Ige main b/room, with wir and adjacent 3 way bathroom for ease of access.Spacious open plan living area inc. modern kitchen overloookng the dining and family area. The remaining 2 b/rooms are of a generous size. The outdoor ent. area has an alfresco feel and a real pleasure to spend socialising looking over the courtyard rear garden. Other great features of the home include s/s a/cond, established gardens sundry shed, carport and garage/games room.

🛏 3 🔊 1 🖨 2

| Price         | SOLD        |
|---------------|-------------|
| Property Type | Residential |
| Property ID   | 675         |