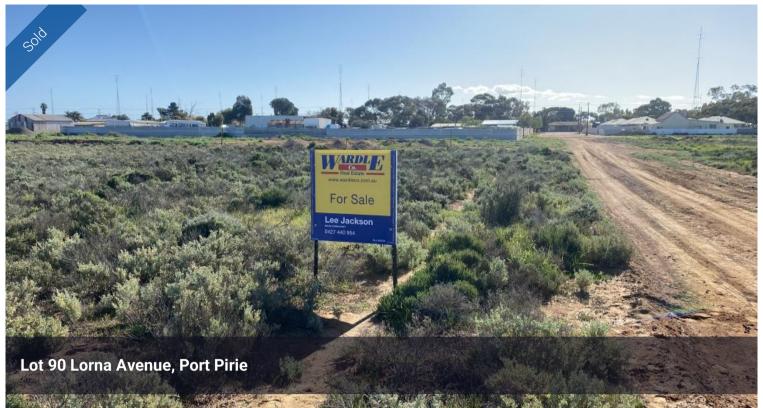

## Vacant Land priced to Sell

Just under 1000m2 is Lot 90.

- -Flat allotment
- -No services available
- -Zoned Suburban Neighbourhood
- -20/21 Council rates approx \$420.00

The above information provided has been furnished to us by the vendor/s. We have not verified whether or not that information is accurate and do not have any belief in one way or the other in its accuracy. We do not accept any responsibility to any person for its accuracy and do no more than pass it on. All interested parties should make and rely upon their own inquiries in order to determine whether or not this information is in fact accurate.

**1,000 m2** 

Price SOLD

Property Type Residential

Property ID 4398

Land Area 1,000 m2