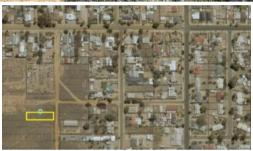

## Vacant Land priced to Sell

Just under 1000m2 is Lot 90.

- -Flat allotment
- -No services available
- -Zoned Suburban Neighbourhood
- -20/21 Council rates approx \$420.00

The above information provided has been furnished to us by the vendor/s. We have not verified whether or not that information is accurate and do not have any belief in one way or the other in its accuracy. We do not accept any responsibility to any person for its accuracy and do no more than pass it on. All interested parties should make and rely upon their own inquiries in order to determine whether or not this information is in fact accurate.