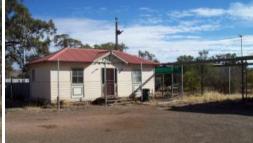

## **OLIVEEN**

17.70 hectares (43.74 acres) on three titles.

(Approx 12 hectares (30 acres) arable, balance grazing and olive trees.

Located within short drive to Township centre.

A home having lots of room with full length front verandah.

3 generous size bedrooms all with built-in robes.

Open plan living kitchen/formal dining/family-lounge with combustion heating.

Tiled family bathroom, large laundry, separate toilet.

There is also a self contained 2 roomed unit close by makes for ideal grannie flat.