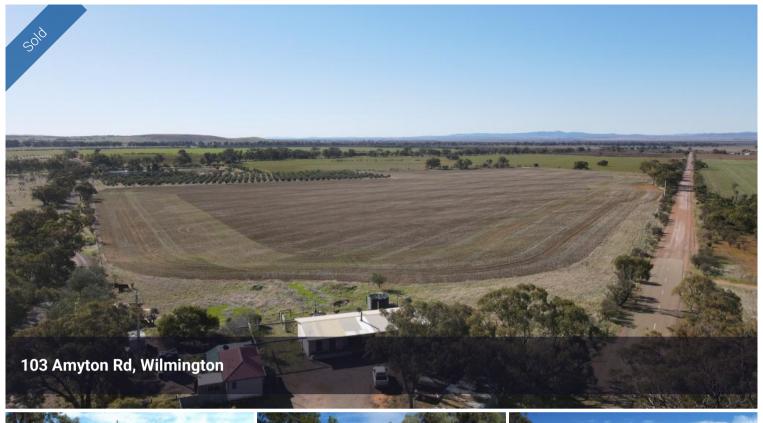

## **OLIVEEN**

17.70 hectares (43.74 acres) on three titles.

(Approx 12 hectares (30 acres) arable, balance grazing and olive trees.

Located within short drive to Township centre.

A home having lots of room with full length front verandah.

3 generous size bedrooms all with built-in robes.

Open plan living kitchen/formal dining/family-lounge with combustion heating.

Tiled family bathroom, large laundry, separate toilet.

There is also a self contained 2 roomed unit close by makes for ideal grannie flat.

Single garage and open front shed.

Olive tree plantation with balance of land ideal for rural persuits.

A property with lots of potential to enjoy a farming lifestyle.

**□** 3 **○** 1 **□** 12.00 ha

Price SOLD