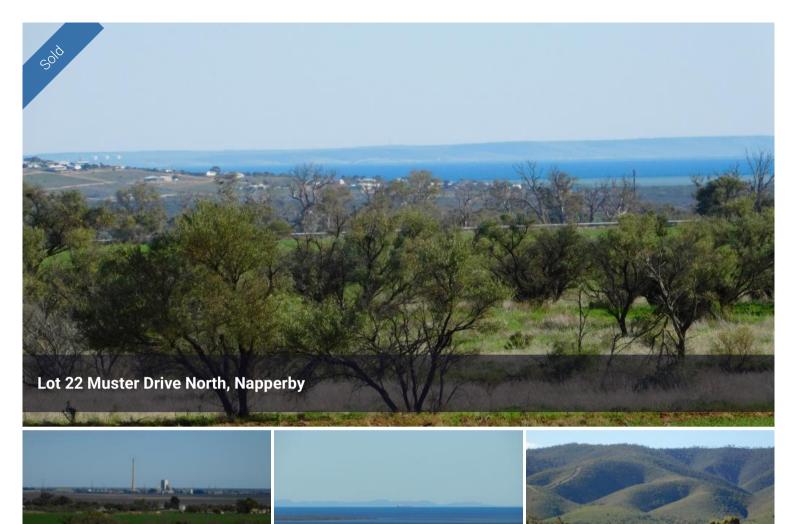

Conveniently located just a short drive into the services of Port Pirie and the township of Napperby this allotment boasts a generous 13 acres (approx) with views to the Spencer Gulf, the lights of Pirie at night and the majestic Flinders Ranges with an opportunity to capture sunrises and sunsets. The allotment has an easement created to bring water from Scenic Drive is level in it's landscape and provides a great opportunity to build (stc) your family home or rural retreat.