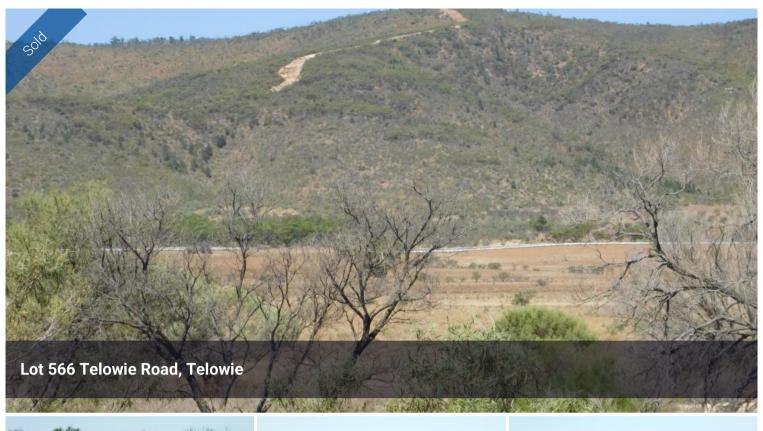

## ENJOY YOUR OWN HOBBY BLOCK

Conveniently located just a short drive into Pirie and offers lovely views. On offer are:

- Approx 16 acres
- A bore has been installed (not commissioned)
- Solar panels installed
- The allotment has recently been surveyed
- Zoned Primary Production (Mount Remarkable District Council)
- CT 5980/644

Enjoy the great outdoors with room to move

□ 16.00 ac

Price SOLD

Property Type Residential

Property ID 3954

Land Area 16.00 ac