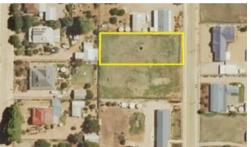

# **Building block in great location**

Vacant allotment ready for you to design your dream home STCC. Conveniently located within close proximity to the main street and sporting grounds.

- Power & water available
- Zoned residential
- Easterly aspect
- 1,447sqm approx
- Fenced on two sides
- CT5916/822

### 🗔 1,447 m2

| Price         | SOLD        |
|---------------|-------------|
| Property Type | Residential |
| Property ID   | 3549        |
| Land Area     | 1,447 m2    |