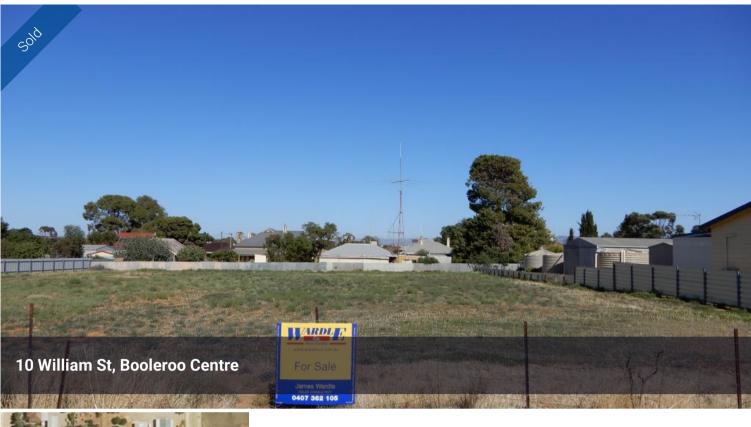

# **Building block in great location**

Vacant allotment ready for you to design your dream home STCC. Conveniently located within close proximity to the main street and sporting grounds.

- Power & water available
- Zoned residential
- Easterly aspect
- 1,447sqm approx
- Fenced on two sides
- CT5916/822

### 🗔 1,447 m2

| Price         | SOLD        |
|---------------|-------------|
| Property Type | Residential |
| Property ID   | 3549        |
| Land Area     | 1,447 m2    |