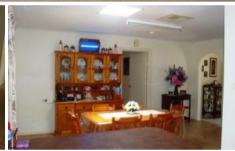

## Freshly Redecorated inside PRICE SLASHED

Modern brick veneer home on corner allotment. Freshly painted interior and brand new carpet and blinds. Features L shaped lounge/dining, kitchen with ample cupboards and bench space. Family room, three bedrooms - main with en-suite and walk in robe, well tiled main bathroom with bath and shower. A good sized laundry. Ducted evaporative cooling, refrigerated airconditioning and gas heater for your year round comfort. Outside is well established with gardens, an attached carport plus double garage. A large rear verandah, outdoor entertaining areas and more. This property is in an ideal location with a local park nearby and easy access to shops and sporting facilities. Well worth a look.