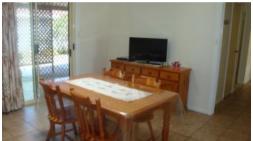

## Freshly Redecorated inside PRICE SLASHED

Modern brick veneer home on corner allotment. Freshly painted interior and brand new carpet and blinds. Features L shaped lounge/dining, kitchen with ample cupboards and bench space. Family room, three bedrooms - main with en-suite and walk in robe, well tiled main bathroom with bath and shower. A good sized laundry. Ducted evaporative cooling, refrigerated airconditioning and gas heater for your year round comfort. Outside is well established with gardens, an attached carport plus double garage. A large rear verandah, outdoor entertaining areas and more. This property is in an ideal location with a local park nearby and easy access to shops and sporting facilities. Well worth a look.