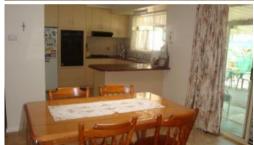

## Freshly Redecorated inside PRICE SLASHED

Modern brick veneer home on corner allotment. Freshly painted interior and brand new carpet and blinds. Features L shaped lounge/dining, kitchen with ample cupboards and bench space. Family room, three bedrooms - main with en-suite and walk in robe, well tiled main bathroom with bath and shower. A good sized laundry. Ducted evaporative cooling, refrigerated airconditioning and gas heater for your year round comfort. Outside is well established with gardens, an attached carport plus double garage. A large rear verandah, outdoor entertaining areas and more. This property is in an ideal location with a local park nearby and easy access to shops and sporting facilities. Well worth a look.