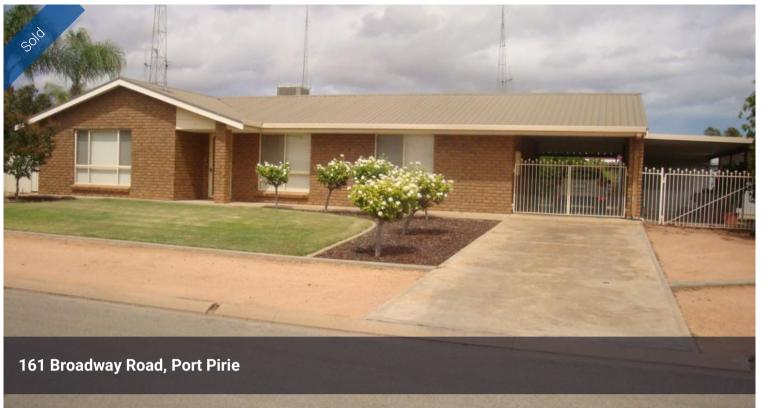

## Freshly Redecorated inside PRICE SLASHED

Modern brick veneer home on corner allotment. Freshly painted interior and brand new carpet and blinds. Features L shaped lounge/dining, kitchen with ample cupboards and bench space. Family room, three bedrooms - main with en-suite and walk in robe, well tiled main bathroom with bath and shower. A good sized laundry. Ducted evaporative cooling, refrigerated airconditioning and gas heater for your year round comfort. Outside is well established with gardens, an attached carport plus double garage. A large rear verandah, outdoor entertaining areas and more. This property is in an ideal location with a local park nearby and easy access to shops and sporting facilities. Well worth a look.