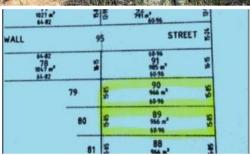

## Vacant Land priced to Sell

Two lots one title on offer here, Lot 89 and Lot 90. Combined area is approx 1932m2

- -Flat allotments
- -966m2 each

No services available

19/20 Council rates \$779.80

The above information provided has been furnished to us by the vendor/s. We have not verified whether or not that information is accurate and do not have any belief in one way or the other in its accuracy. We do not accept any responsibility to any person for its accuracy and do no more than pass it on. All interested parties should make and rely upon their own inquiries in order to determine whether or not this information is in fact accurate.