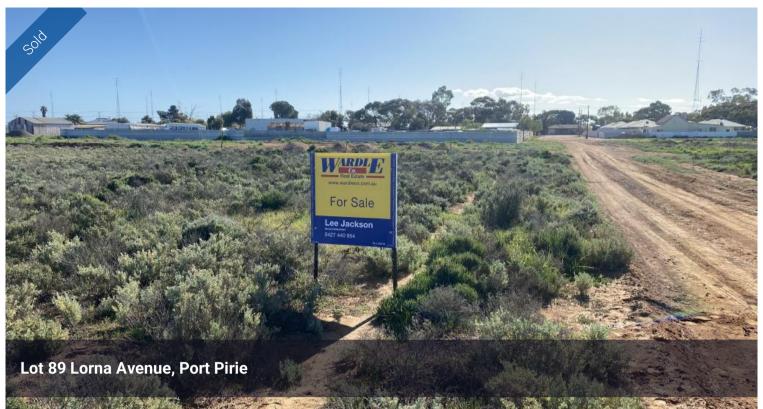

## Vacant Land priced to Sell

Two lots one title on offer here, Lot 89 and Lot 90. Combined area is approx 1932m2

- -Flat allotments
- -966m2 each

No services available

19/20 Council rates \$779.80

The above information provided has been furnished to us by the vendor/s. We have not verified whether or not that information is accurate and do not have any belief in one way or the other in its accuracy. We do not accept any responsibility to any person for its accuracy and do no more than pass it on. All interested parties should make and rely upon their own inquiries in order to determine whether or not this information is in fact accurate.

**1,000 m2** 

Price SOLD

Property Type Residential

Property ID 2124

Land Area 1,000 m2