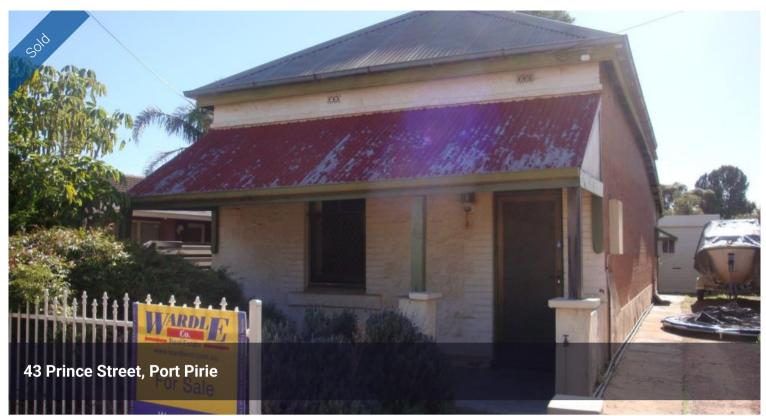

## WHAT A WAY TO KICKSTART OR ADD TO YOUR PORTFOLIO

This single fronted solid cottage appeals to a broad range of buyers. It's located within walking distance to schools, kindy, Solly beach and eateries and along with many upgrades still retains the charm and character of yesteryear and this is evident in the 16' ceilings and polished floorboards. Improvements include upgraded kitchen with dishwasher while the bathrooms decor is in tune with the stle of the home. The 2 bedrooms are of generous proportions as is the lounge and seperate dining room providing abundant living space. External features include a rear entertaining area, low maintenance allotment and carport with roller. The property is currently tenanted for \$165 p/w and provides a great return for the avid investor.