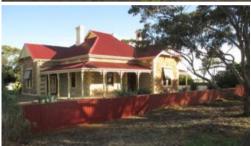

## CHARACTER FILLED STONE HOMESTEAD

Extensively renovated homestead retaining all original character. On 1.279 HA (approximately 3 acres). Features include huge lounge with access to return verandah, ornate ceilings, polished floors, deep skirtings and more. Re-roofed recently. 2 large rural sheds, 3 bedrooms, new bathroom, country kitchen with new stove. Underground tank, established grounds, approximately 5 minutes from Crystal Brook and 20 minutes from Port Pirie. Home Will Impress!