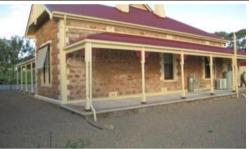

## CHARACTER FILLED STONE HOMESTEAD

Extensively renovated homestead retaining all original character. On 1.279 HA (approximately 3 acres). Features include huge lounge with access to return verandah, ornate ceilings, polished floors, deep skirtings and more. Re-roofed recently. 2 large rural sheds, 3 bedrooms, new bathroom, country kitchen with new stove. Underground tank, established grounds, approximately 5 minutes from Crystal Brook and 20 minutes from Port Pirie. Home Will Impress!