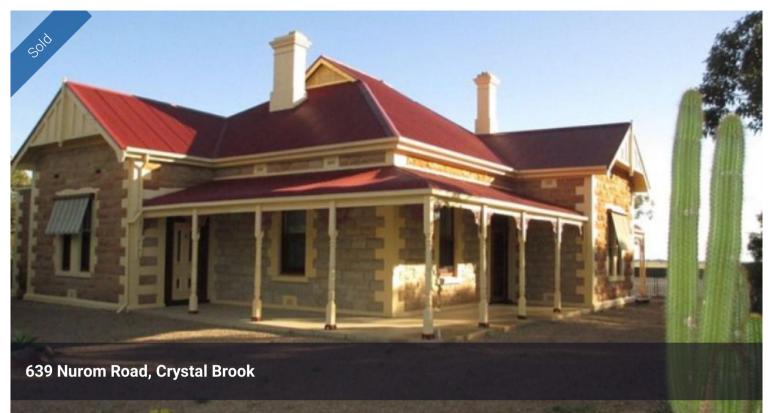

## CHARACTER FILLED STONE HOMESTEAD

Extensively renovated homestead retaining all original character. On 1.279 HA (approximately 3 acres). Features include huge lounge with access to return verandah, ornate ceilings, polished floors, deep skirtings and more. Re-roofed recently. 2 large rural sheds, 3 bedrooms, new bathroom, country kitchen with new stove. Underground tank, established grounds, approximately 5 minutes from Crystal Brook and 20 minutes from Port Pirie. Home Will Impress!