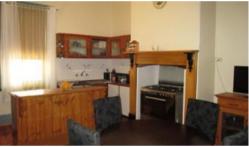

## CHARACTER FILLED STONE HOMESTEAD

Extensively renovated homestead retaining all original character. On 1.279 HA (approximately 3 acres). Features include huge lounge with access to return verandah, ornate ceilings, polished floors, deep skirtings and more. Re-roofed recently. 2 large rural sheds, 3 bedrooms, new bathroom, country kitchen with new stove. Underground tank, established grounds, approximately 5 minutes from Crystal Brook and 20 minutes from Port Pirie. Home Will Impress!