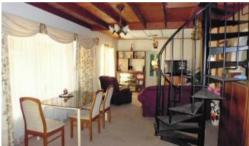

## **QUIET LOCATION**

- \* SOLID CONSTRUCTED BRICK HOME WITH 5 BEDROOMS
- \* SPIRAL STAIR CASE TO A ROOM WITH VIEWS
- \* OPEN PLAN KITCHEN/DINE/LOUNGE WITH SEPARATE FORMAL AREA
- \* TWO BATHROOMS AND TOILETS
- \* ENCLOSED REAR SUN ROOM
- \* DOUBLE AND SINGLE CARPORT, SINGLE GARAGE
- \* BBQ AREA AND STEPPED REAR GARDEN WITH VIEWS OF THE SPENCER GULF.