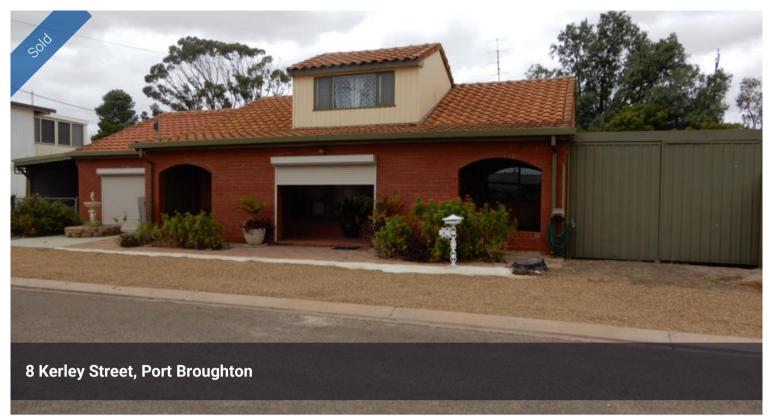

## **QUIET LOCATION**

- \* SOLID CONSTRUCTED BRICK HOME WITH 5 BEDROOMS
- \* SPIRAL STAIR CASE TO A ROOM WITH VIEWS
- \* OPEN PLAN KITCHEN/DINE/LOUNGE WITH SEPARATE FORMAL AREA
- \* TWO BATHROOMS AND TOILETS
- \* ENCLOSED REAR SUN ROOM
- \* DOUBLE AND SINGLE CARPORT, SINGLE GARAGE
- \* BBQ AREA AND STEPPED REAR GARDEN WITH VIEWS OF THE SPENCER GULF.

**Price** SOLD

Property Type Residential

Property ID 2004 Land Area 700 m2