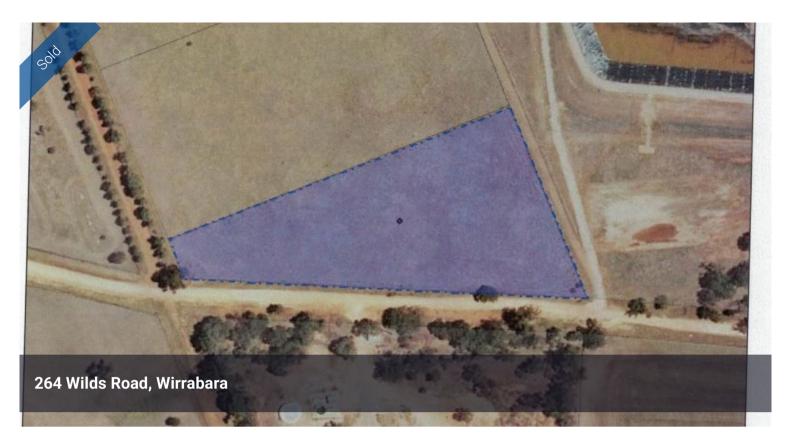

## **ABSOLUTE BARGAIN**

3 Acres of land located on the South eastern side of Wirrabara over looking the golf course and surrounding hills. Mains water connect and power close by. Huge price reduction.

Vendor is after a quick sale.

## 🗔 3.00 ac

| Price         | SOLD        |
|---------------|-------------|
| Property Type | Residential |
| Property ID   | 1972        |
| Land Area     | 3.00 ac     |