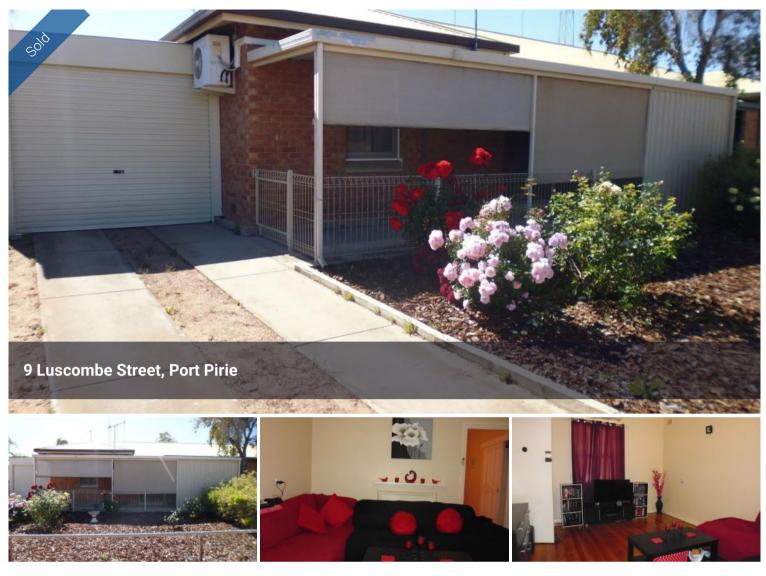

## **GREAT MAISONETTE**

Excellent entry level investment or 1st home with spacious lounge featuring polished floorboards and split system aircond, upgraded kitchen with s/steel appliances, upgraded laundry, neat bathroom with sep. shower and bath and 3 bedrooms all with ceiling fans. The rear verandah is semi-enclosed for extra living and the outdoors includes undercover parking, sundry shed and front verandah giving a feeling of privacy.

🛏 3 🔊 1 🖨 2

| Price         | SOLD        |
|---------------|-------------|
| Property Type | Residential |
| Property ID   | 1960        |