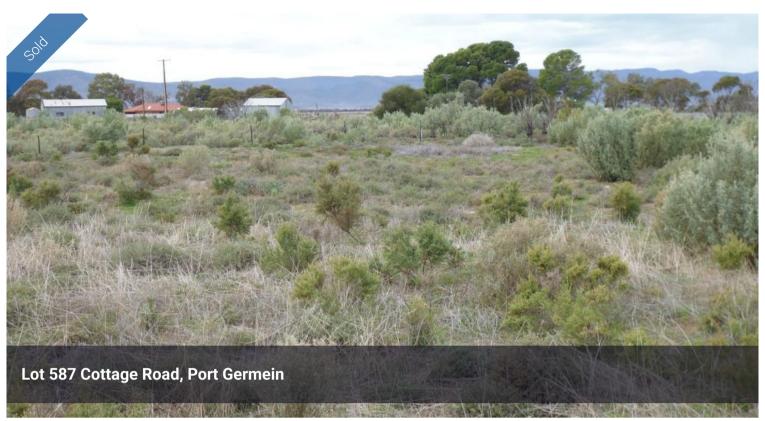

## **HOLIDAY GETAWAY OPPORTUNITY**

activities or exploring the Ranges. PRICE REDUCED

Build your ideal getaway (stcc) just a short stroll to the Pt Germein foreshore. The allotment boasts a generous 1089m2 with water connected and power running past with views to the Flinders Ranges in the distance.

With bitumen road frontage this allotment is in an ideal location to water

The above information provided has been furnished to us by the vendor/s. We have not verified whether or not that information is accurate and do not have any belief in one way or the other in its accuracy. We do not accept any responsibility to any person for its accuracy and do no more than pass it on. All interested parties should make and rely upon their own inquiries in order to determine whether or not this information is in fact accurate.

**1,089 m2** 

Price SOLD
Property Type Residential
Property ID 1830
Land Area 1,089 m2

Agent Details

Sean Manfield - 0438 864 146