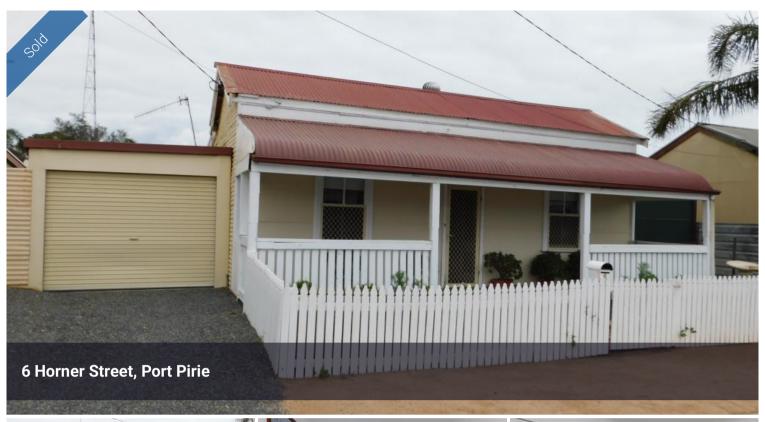

## **IDEAL FIRST HOME**

Neat cottage offering 3 spacious bedrooms, lounge with ref. aircond, eat-in kitchen with gas stove plus tiled floors and good cupboard space plus bathroom with shower over bath. External features include a 2 car carport with roller door, rear verandah and sundry shed all set on a low maintenance allotment. Conveniently located just a short walk to Solly beach, foreshore and local shops. PRICE REDUCED

📇 3 🤊 1 🗐 2 🗖 604 m2

**Price** SOLD

Property Type Residential

Property ID 1669 Land Area 604 m2