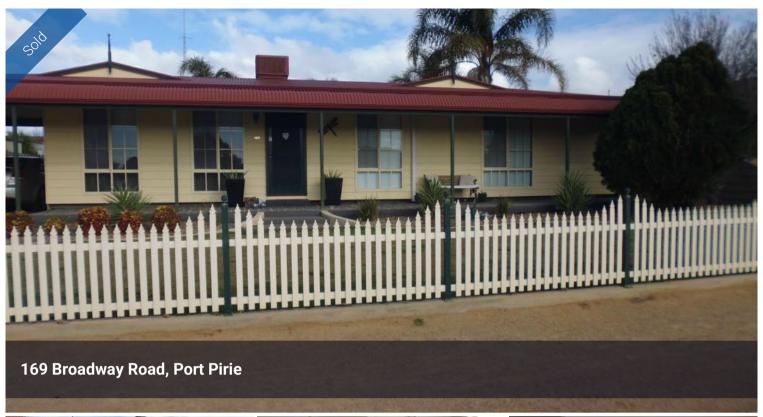

## THERE'S A LOT TO LIKE

A beautifully presented home ideal for the first home buyer and presents as 3 bedrooms with the main boasting ensuite and walk in robe and 1 with s/system a/c, spacious lounge opening onto the modern kitchen and dining area all serviced by split system aircond and lovely timber look floating floors. The main bathroom boasts neutral décor and convenience of separate powder room.

Other great features of this property include duct. a/cond, rear decked outdoor ent. area, sgle carport, sundry shed and tool shed that could double as a man cave. All set on a well established landscaped block this home will not disappoint.