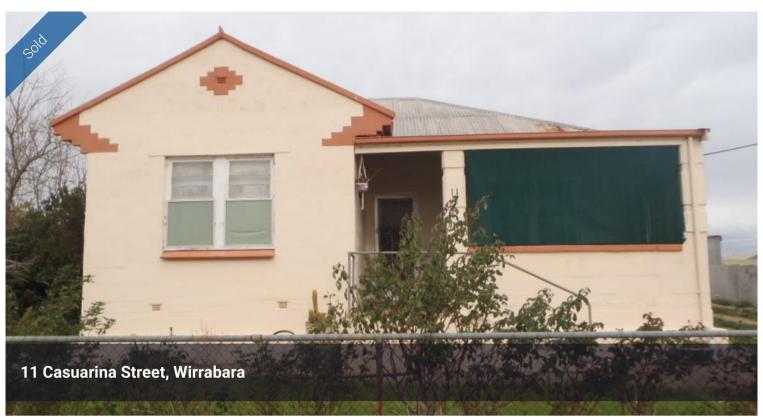

## **Solid Home Large Block**

Mount Gambier Stone on allotment app 2000 m2 block short stroll to town facilities. The home features, lounge, kitchen with ample cupboards, three bedrooms, neat bathroom. Outside there is front verandah and large verandah BBQ area at the back.

Property has shed at rear and assorted tree and fruit trees. Ideal for the family that want to escape to the country with room for the kids to play.

Add your touch and make this a great family home at an affordable price. "Under instruction from the mortgagee".