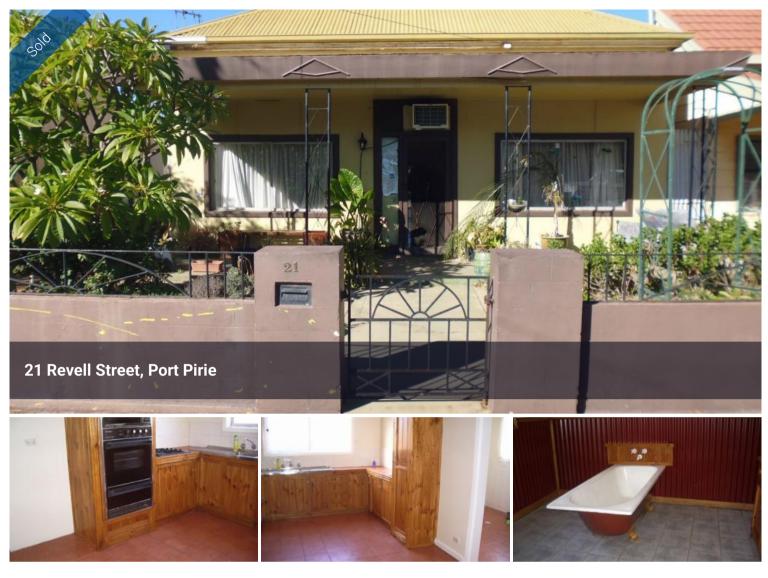

## NEAT INVESTOR PACKAGE

Situated close to the hospital and CBD is this neat cottage featuring 3 bedrooms, lounge with gas heating and polished floorboards, country style timber kitchen and bathroom with sep shower and claw bath with décor suiting the era of the home. Other features include 2 ref a/conds, 2 sheds and low mtce grounds.

🛏 3 🔊 1 🖨 1

| Price         | SOLD        |
|---------------|-------------|
| Property Type | Residential |
| Property ID   | 1553        |