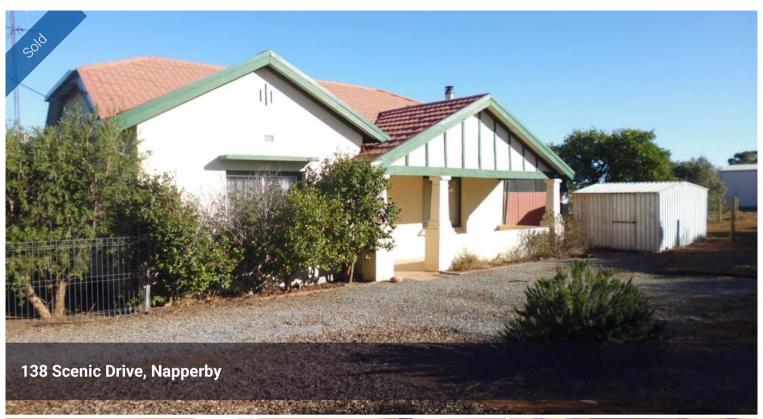

## GREAT LIFESTYLE FOR THE WHOLE FAMILY

Located on the ever popular Scenic Drive with views to the Flinders Ranges and the lights of Pirie this lovely family home nestled on approx. 5 acres features large eat-in timber kitchen with dishwasher, spacious lounge with pot belly stove, 3 bedrooms, bathroom with sep. shower and bath and rear room ideal for a study or sunroom. The home is kept cool by ducted aircond. The outside is established with outdoor ent. area, ample shedding and established gardens.