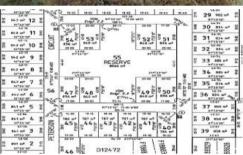

## YOU NEED TO BE QUICK

Not many allotments left in the ever popular Kingston Estate. On offer is a good sized allotment of approx. 843m2 with services available plus paved footpaths, street lighting and parklands close by. Build your dream home and prosper amongst other quality homes. MOTIVATED VENDOR, ALL REASONABLE OFFERS CONSIDERED.

## 🗔 843 m2

| Price         | SOLD for \$73,000 |
|---------------|-------------------|
| Property Type | Residential       |
| Property ID   | 1488              |
| Land Area     | 843 m2            |