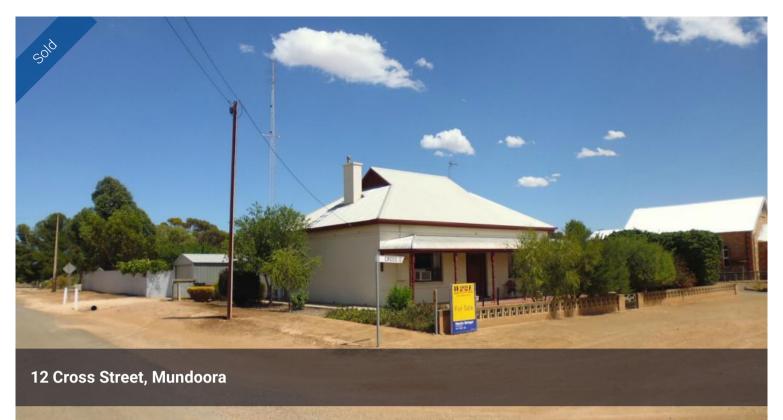

## ABSOLUTE BARGAIN

Located an easy 15 minute drive from the Port Broughton seaside, this beautifully renovated stone home on a corner allotment features 3 large bedrooms, large separate laundry, toilet & bathroom with an open plan kitchen/dining room & separate lounge. There is a S/S A/C to the kitchen/dining area with a wall mounted R/C A/C in the main bedroom. External features include a large easily maintained yard, chook shed, grapevines & a single car garage with lean-to.