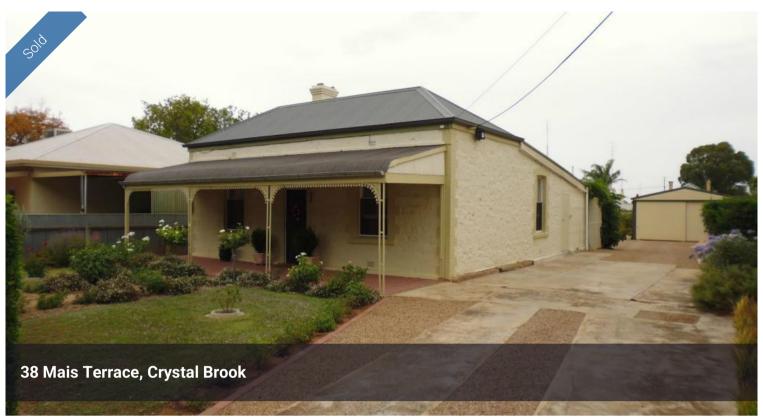

## **Settlers Cottage on Mais**

Built circa 1910, this very neat Settlers Cottage is beautifully located on the quiet Mais Terrace. A lovely home which features 4 bedrooms with ceiling fans, S/S A/C to main, polished floor boards & ornate tin ceilings throughout original house, toilet, laundry & shower together, W.I.P & separate lounge room extension with wall mounted a/c. External features include a double car garage, entertainment area, rainwater tank plumbed to house, plenty of off road parking & lovely gardens both front & rear. Well worth a look.