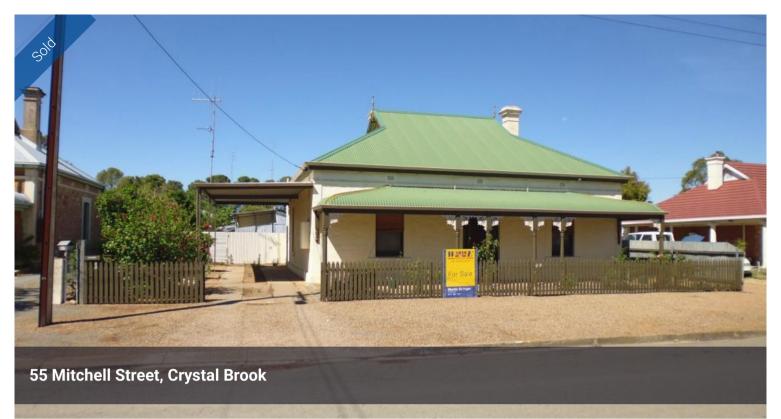

## **Stone Cottage on Mitchell**

A well presented stone cottage, nicely located on the popular Mitchell Street, Crystal Brook. Featuring two bedrooms, open kitchen/dine area, lounge all with ornate tin ceilings and leadlight entrance. Spacious bathrooms, rear porch and laundry with second toilet. Ducted R/C air conditioning, approx. 20' x 40' shed and carport.