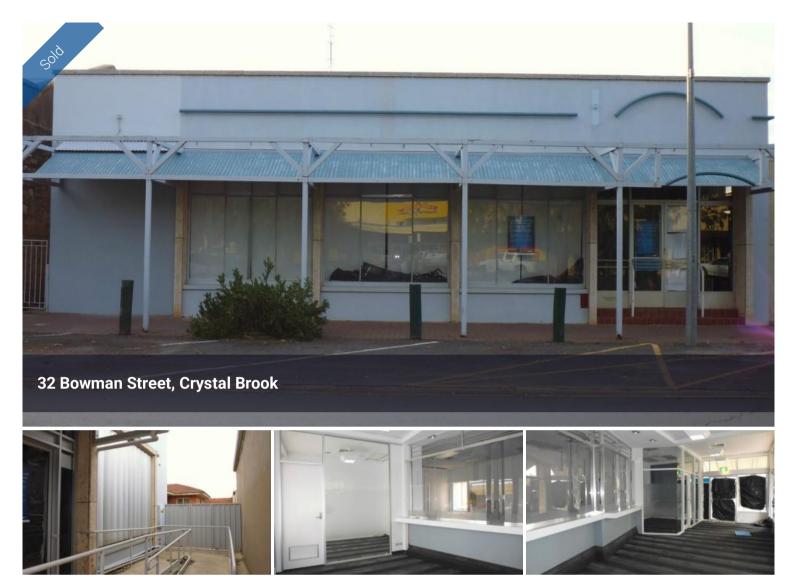

## House & Retail Opportunity on Bowman

Located directly opposite the supermarket on Bowman Street, the old ANZ Bank building & home package presents a unique opportunity for the investor or business person.

With the retail building featuring large curtained windows facing Bowman St, security screens on the serving counters, huge combination vault , lockable drawers, air conditioned offices, carpet throughout with kitchen & toilet facilities, this building is perfectly positioned for a retail outlet within the town. At the rear of the retail building is a solid brick home featuring 3 large bedrooms, spacious kitchen, dining/lounge area with air conditioning, separate laundry & tidy bathroom. External features include a single car garage with attached storage room, secure off road parking with easy access to the large backyard & fruit trees. The house is currently returning \$185 per week rent whilst the location allows an easy walk to most of the towns amenities.