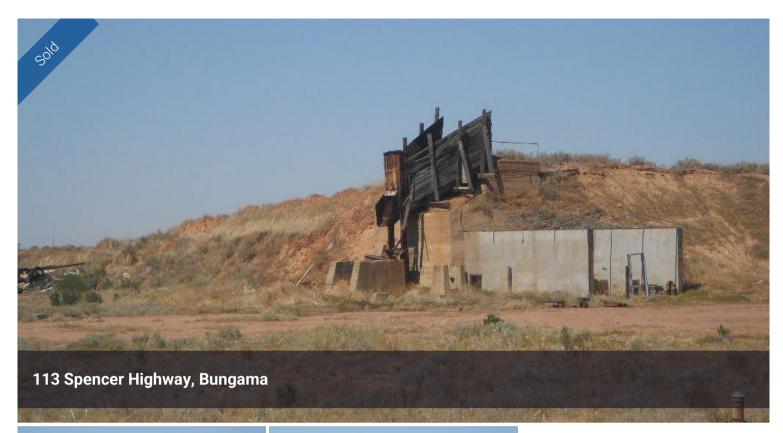

## **POSSIBILITIES ARE ENDLESS**

Ideal storage or lifestyle block (the old crusher) conveniently located on the Eastern fringe of Pirie with easy access to Highway 1 and features a generous 8 acres (approx.) with water connected and bitumen road frontage. The allotment is zoned Primary Production. REDUCED TO SELL. CHEAP