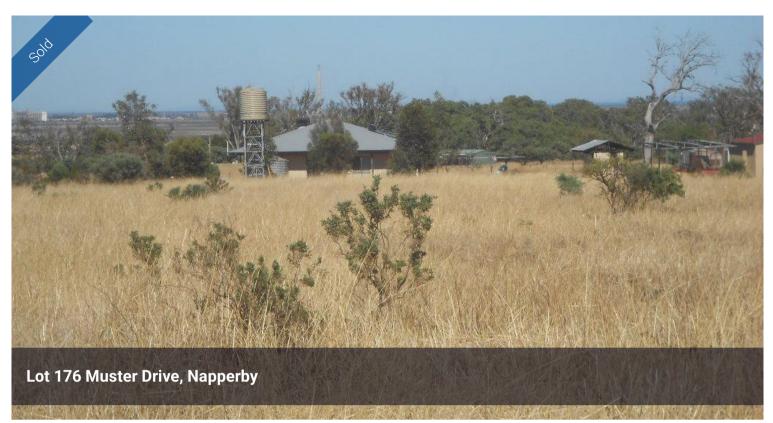

## **ENJOY THE OUTDOORS**

Located in the Napperby Creek Estate this neat hobby block fronts Muster Drive and boasts approx. 4.5 acres and is fenced and provides views to the Flinders Ranges. Ideal weekender or build the family home(stcc) in a lovely rural setting.

## 🗔 18,200 m2

| Price         | SOLD        |
|---------------|-------------|
| Property Type | Residential |
| Property ID   | 1197        |
| Land Area     | 18,200 m2   |